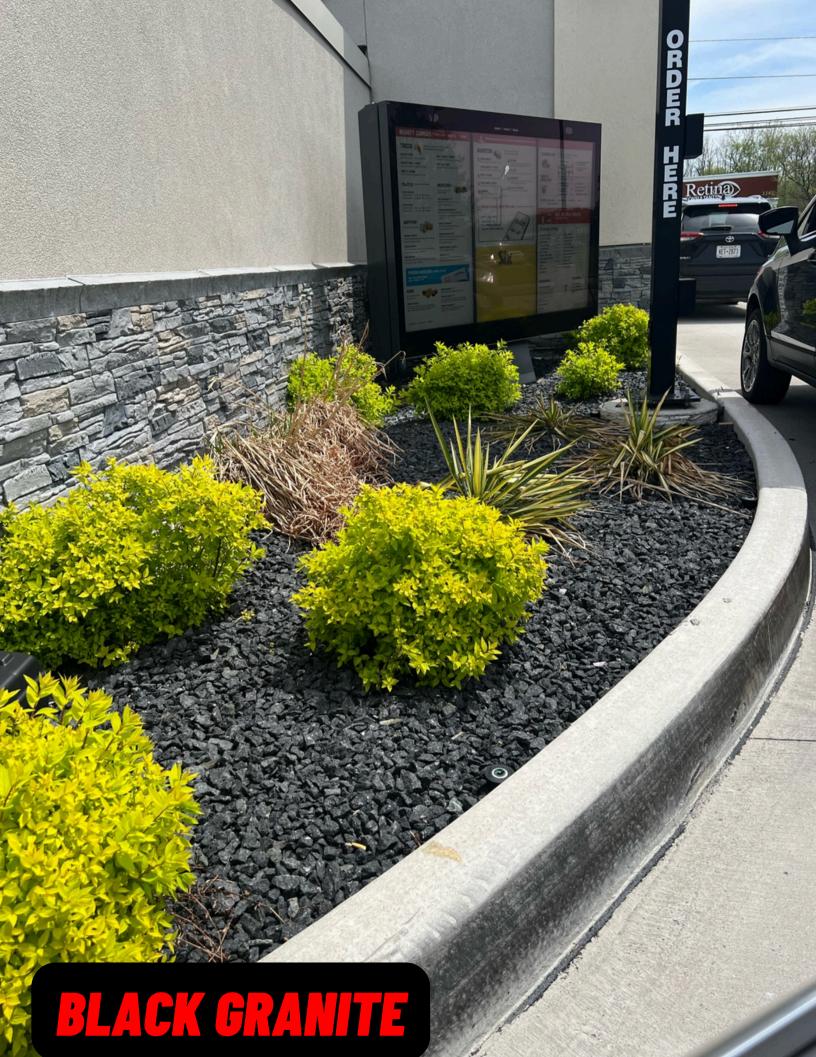

## Elegant 1" Black Granite Stones for Landscaping & Indoor Gardens

Elevate your outdoor and indoor spaces with our stunning 1-inch Black Granite stones. These eye-catching, high-quality stones showcase a captivating blend of black and gray hues, perfect for adding a touch of sophistication to your landscaping projects or indoor gardens.

## **Key Features:**

- Premium Black Granite: Sourced from the finest quarries in North America, these stones boast unmatched durability and beauty, making them ideal for all your decorative needs.
- Versatile Design Element: Whether you're enhancing your garden beds, creating eye-catching pathways, or adding a touch of elegance to your indoor potted plants, our 1-inch granite stones are perfect for any design style.
- Natural & Uniform: Each stone is crushed and ran screen to ensure sizing is similar and adding a sense of depth and character to your space.
- Eco-Friendly: Our granite stones are responsibly sourced and processed, ensuring minimal environmental impact and supporting sustainable practices.