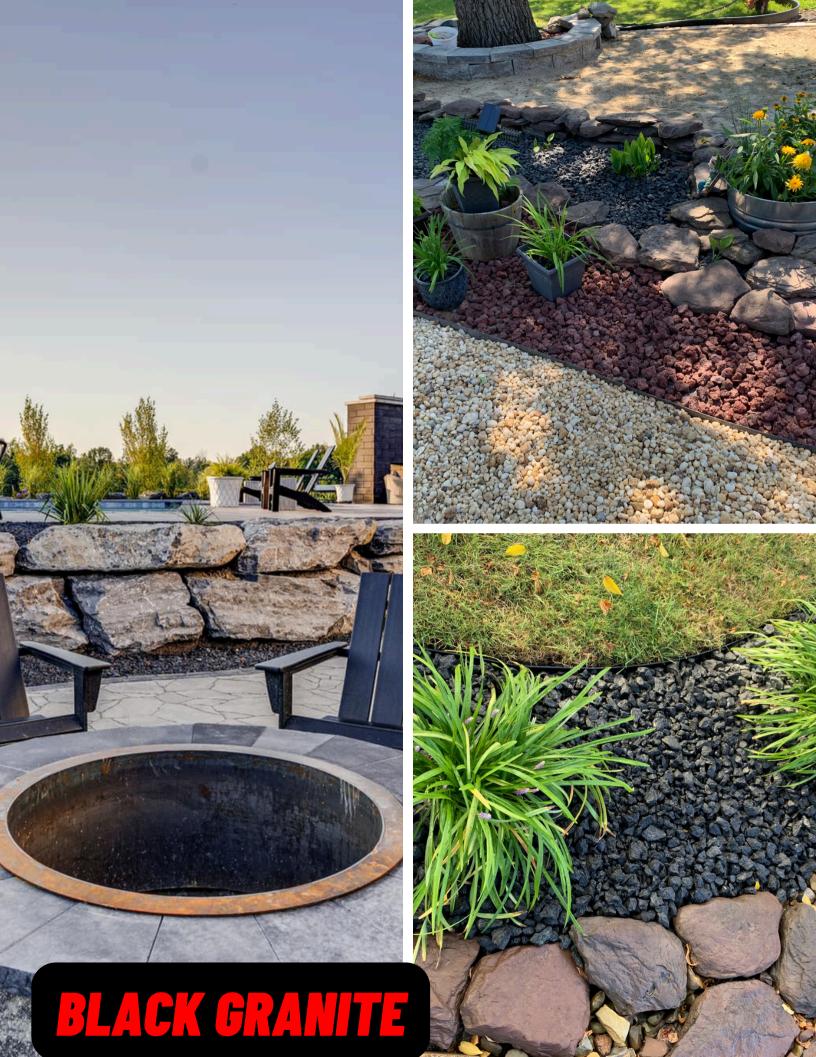

## **Black Granite**

## Elegant 1" Black Granite Stones for Landscaping & Indoor Gardens

Elevate your outdoor and indoor spaces with our stunning 1-inch Black Granite stones. These eye-catching, high-quality stones showcase a captivating blend of black and gray hues, perfect for adding a touch of sophistication to your landscaping projects or indoor gardens.

## **Key Features:**

- Premium Black Granite: Sourced from the finest quarries in North America, these stones boast unmatched durability and beauty, making them ideal for all your decorative needs.
- Versatile Design Element: Whether you're enhancing your garden beds, creating eye-catching pathways, or adding a touch of elegance to your indoor potted plants, our 1-inch granite stones are perfect for any design style.
- Natural & Uniform: Each stone is crushed and ran screen to ensure sizing is similar and adding a sense of depth and character to your space.
- Eco-Friendly: Our granite stones are responsibly sourced and processed, ensuring minimal environmental impact and supporting sustainable practices.