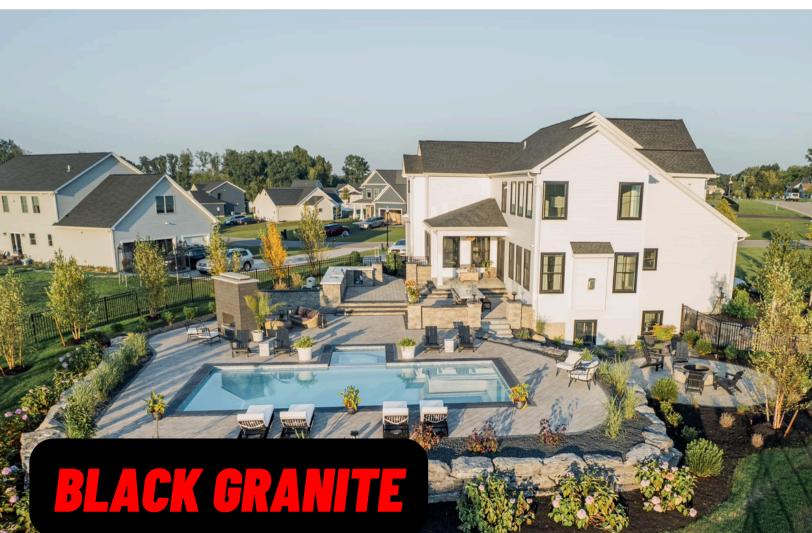

## **Black Granite**

## Elegant 1" Black Granite Stones for Landscaping & Indoor Gardens

Elevate your outdoor and indoor spaces with our stunning 1-inch Black Granite stones. These eye-catching, high-quality stones showcase a captivating blend of black and gray hues, perfect for adding a touch of sophistication to your landscaping projects or indoor gardens.

## **Key Features:**

- Premium Black Granite: Sourced from the finest quarries in North America, these stones boast unmatched durability and beauty, making them ideal for all your decorative needs.
- Versatile Design Element: Whether you're enhancing your garden beds, creating eye-catching pathways, or adding a touch of elegance to your indoor potted plants, our 1-inch granite stones are perfect for any design style.
- Natural & Uniform: Each stone is crushed and ran screen to ensure sizing is similar and adding a sense of depth and character to your space.
- Eco-Friendly: Our granite stones are responsibly sourced and processed, ensuring minimal environmental impact and supporting sustainable practices.