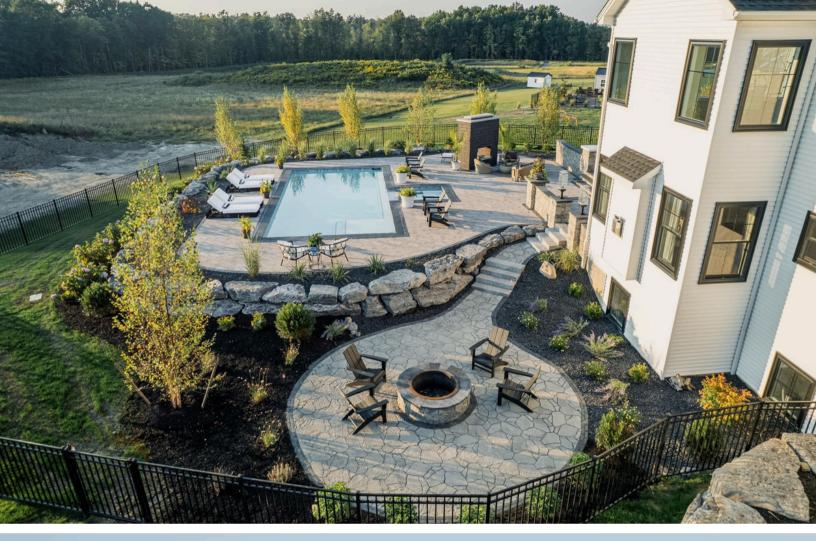

## Elegant 1" Black Granite Stones for Landscaping & Indoor Gardens

Elevate your outdoor and indoor spaces with our stunning 1-inch Black Granite stones. These eye-catching, high-quality stones showcase a captivating blend of black and gray hues, perfect for adding a touch of sophistication to your landscaping projects or indoor gardens.

## **Key Features:**

- Premium Black Granite: Sourced from the finest quarries in North America, these stones boast unmatched durability and beauty, making them ideal for all your decorative needs.
- Versatile Design Element: Whether you're enhancing your garden beds, creating eye-catching pathways, or adding a touch of elegance to your indoor potted plants, our 1-inch granite stones are perfect for any design style.
- Natural & Uniform: Each stone is crushed and ran screen to ensure sizing is similar and adding a sense of depth and character to your space.
- Eco-Friendly: Our granite stones are responsibly sourced and processed, ensuring minimal environmental impact and supporting sustainable practices.