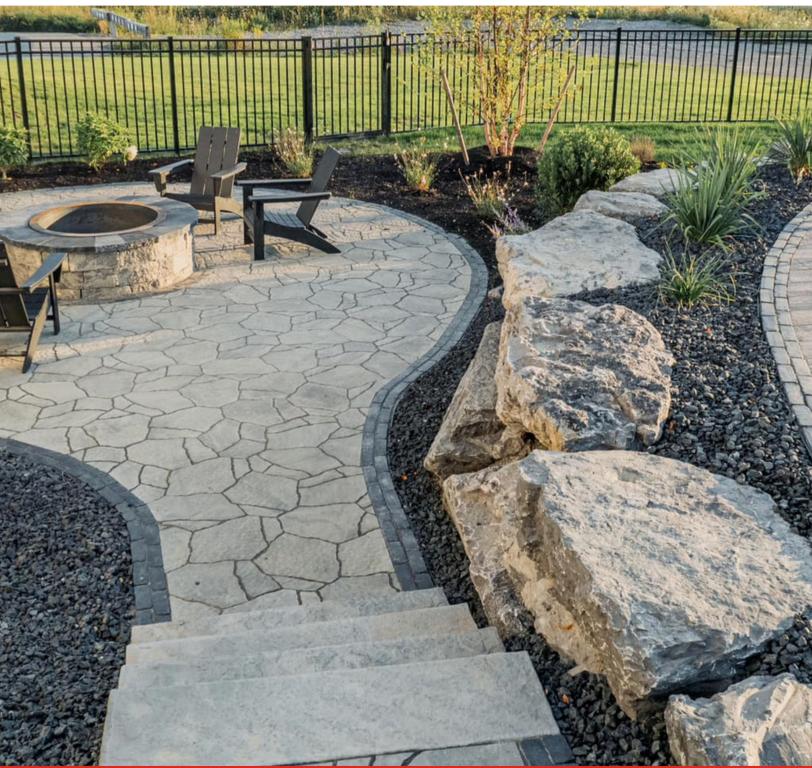

## Elegant 1" Black Granite Stones for Landscaping & Indoor Gardens

Elevate your outdoor and indoor spaces with our stunning 1-inch Black Granite stones. These eye-catching, high-quality stones showcase a captivating blend of black and gray hues, perfect for adding a touch of sophistication to your landscaping projects or indoor gardens.

## **Key Features:**

- Premium Black Granite: Sourced from the finest quarries in North America, these stones boast unmatched durability and beauty, making them ideal for all your decorative needs.
- Versatile Design Element: Whether you're enhancing your garden beds, creating eye-catching pathways, or adding a touch of elegance to your indoor potted plants, our 1-inch granite stones are perfect for any design style.
- Natural & Uniform: Each stone is crushed and ran screen to ensure sizing is similar and adding a sense of depth and character to your space.
- Eco-Friendly: Our granite stones are responsibly sourced and processed, ensuring minimal environmental impact and supporting sustainable practices.