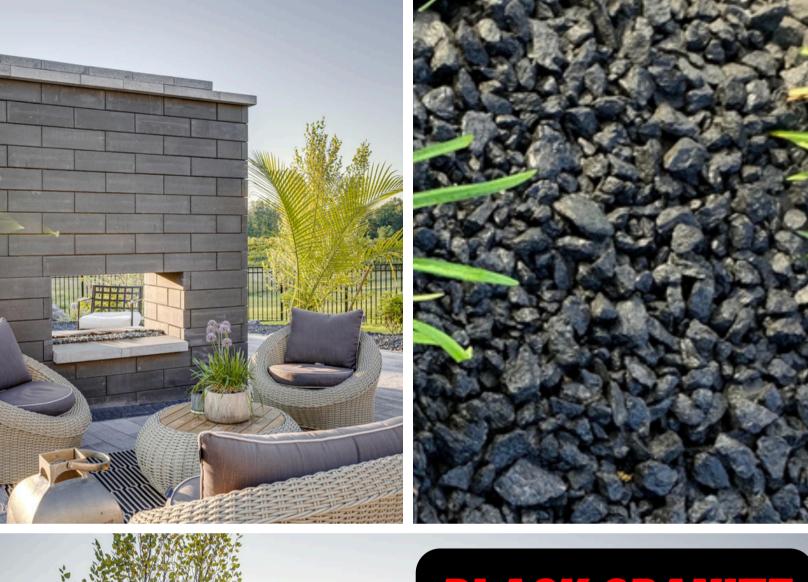

## Elegant 1" Black Granite Stones for Landscaping & Indoor Gardens

Elevate your outdoor and indoor spaces with our stunning 1-inch Black Granite stones. These eye-catching, high-quality stones showcase a captivating blend of black and gray hues, perfect for adding a touch of sophistication to your landscaping projects or indoor gardens.

## **Key Features:**

- Premium Black Granite: Sourced from the finest quarries in North America, these stones boast unmatched durability and beauty, making them ideal for all your decorative needs.
- Versatile Design Element: Whether you're enhancing your garden beds, creating eye-catching pathways, or adding a touch of elegance to your indoor potted plants, our 1-inch granite stones are perfect for any design style.
- Natural & Uniform: Each stone is crushed and ran screen to ensure sizing is similar and adding a sense of depth and character to your space.
- Eco-Friendly: Our granite stones are responsibly sourced and processed, ensuring minimal environmental impact and supporting sustainable practices.