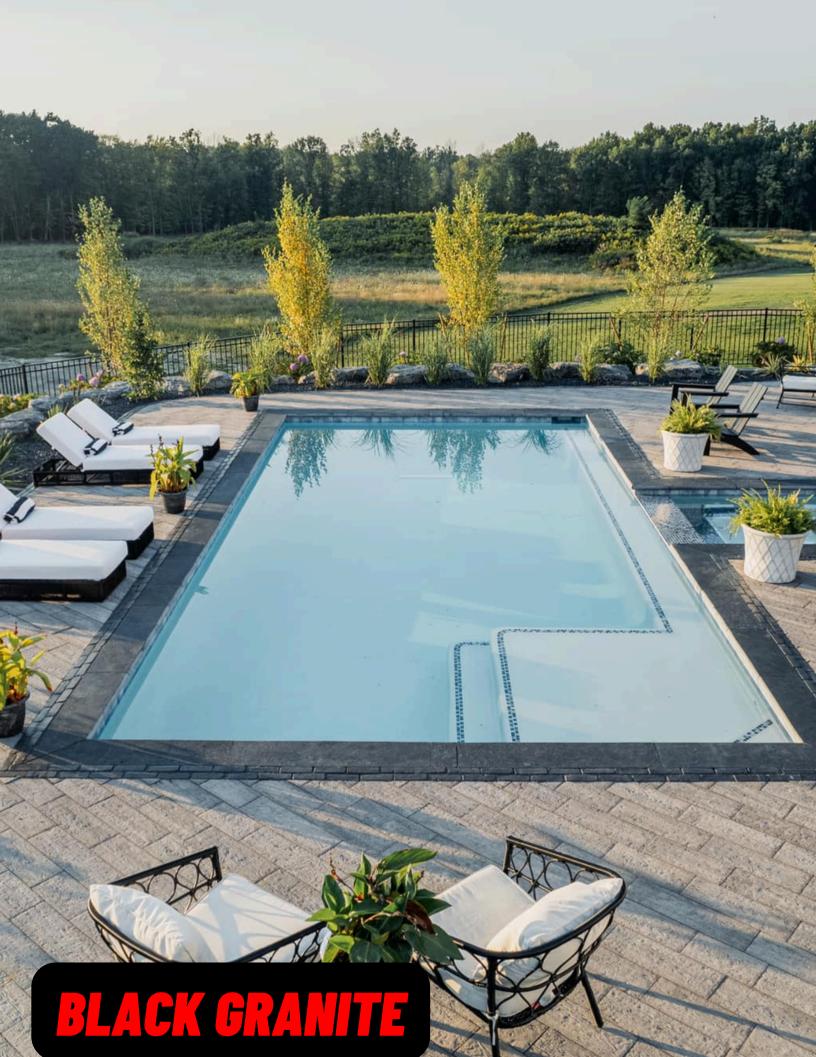

## Elegant 1" Black Granite Stones for Landscaping & Indoor Gardens

Elevate your outdoor and indoor spaces with our stunning 1-inch Black Granite stones. These eye-catching, high-quality stones showcase a captivating blend of black and gray hues, perfect for adding a touch of sophistication to your landscaping projects or indoor gardens.

## **Key Features:**

- Premium Black Granite: Sourced from the finest quarries in North America, these stones boast unmatched durability and beauty, making them ideal for all your decorative needs.
- Versatile Design Element: Whether you're enhancing your garden beds, creating eye-catching pathways, or adding a touch of elegance to your indoor potted plants, our 1-inch granite stones are perfect for any design style.
- Natural & Uniform: Each stone is crushed and ran screen to ensure sizing is similar and adding a sense of depth and character to your space.
- Eco-Friendly: Our granite stones are responsibly sourced and processed, ensuring minimal environmental impact and supporting sustainable practices.