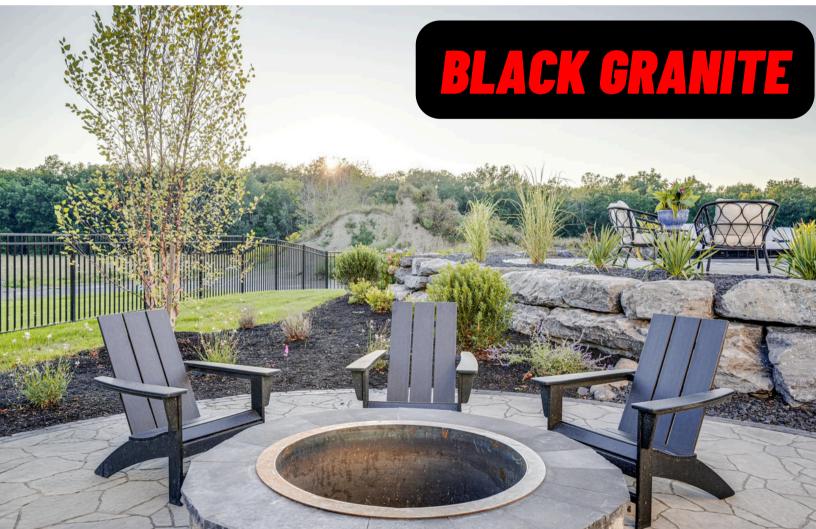

## Elegant 1" Black Granite Stones for Landscaping & Indoor Gardens

Elevate your outdoor and indoor spaces with our stunning 1-inch Black Granite stones. These eye-catching, high-quality stones showcase a captivating blend of black and gray hues, perfect for adding a touch of sophistication to your landscaping projects or indoor gardens.

## **Key Features:**

- Premium Black Granite: Sourced from the finest quarries in North America, these stones boast unmatched durability and beauty, making them ideal for all your decorative needs.
- Versatile Design Element: Whether you're enhancing your garden beds, creating eye-catching pathways, or adding a touch of elegance to your indoor potted plants, our 1-inch granite stones are perfect for any design style.
- Natural & Uniform: Each stone is crushed and ran screen to ensure sizing is similar and adding a sense of depth and character to your space.
- Eco-Friendly: Our granite stones are responsibly sourced and processed, ensuring minimal environmental impact and supporting sustainable practices.